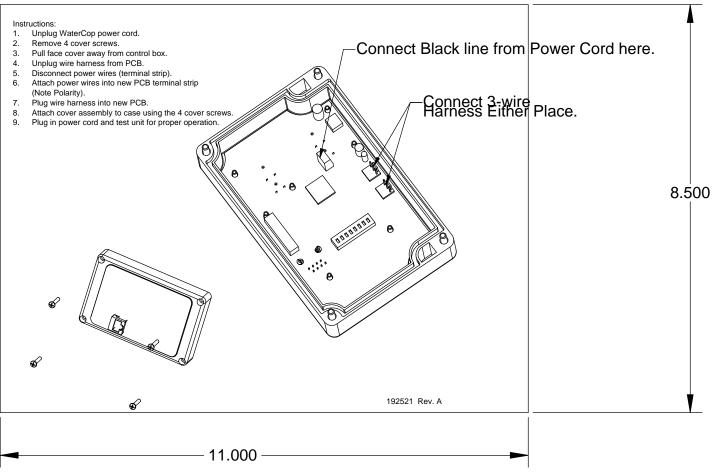

## Instructions:

- Unplug WaterCop power cord.
- 2. Remove 4 cover screws.
- 3. Pull face cover away from control box.
- 4. Unplug wire harness from PCB.
- 5. Disconnect power wires (terminal strip).
- 6. Attach power wires into new PCB terminal strip (Note Polarity).
- Plug wire harness into new PCB. 7.
- 8. Attach cover assembly to case using the 4 cover screws.
- 9. Plug in power cord and test unit for proper operation.

Connect Black line from Power Cord here.