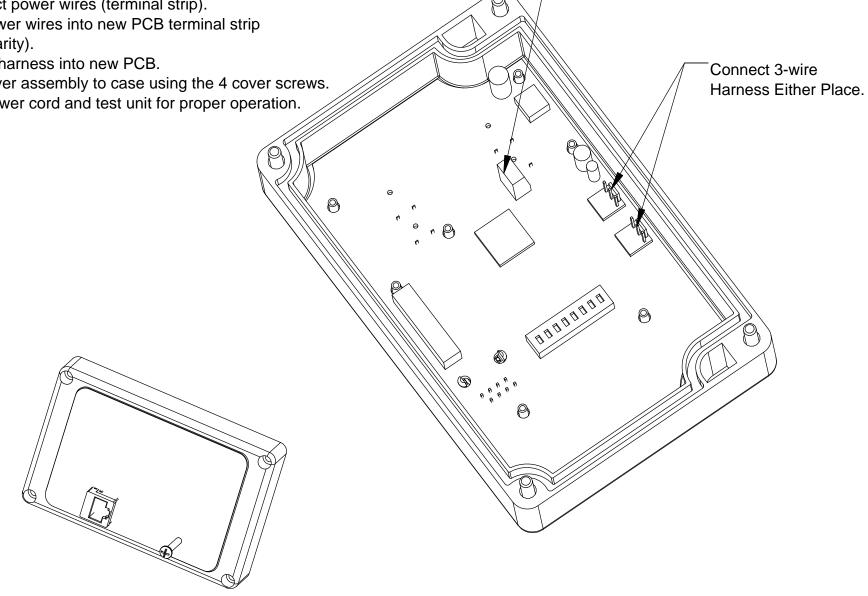

## Instructions:

- Unplug WaterCop power cord.
- 2. Remove 4 cover screws.
- 3. Pull face cover away from control box.
- 4. Unplug wire harness from PCB.
- 5. Disconnect power wires (terminal strip).
- 6. Attach power wires into new PCB terminal strip (Note Polarity).
- Plug wire harness into new PCB. 7.
- 8. Attach cover assembly to case using the 4 cover screws.
- 9. Plug in power cord and test unit for proper operation.