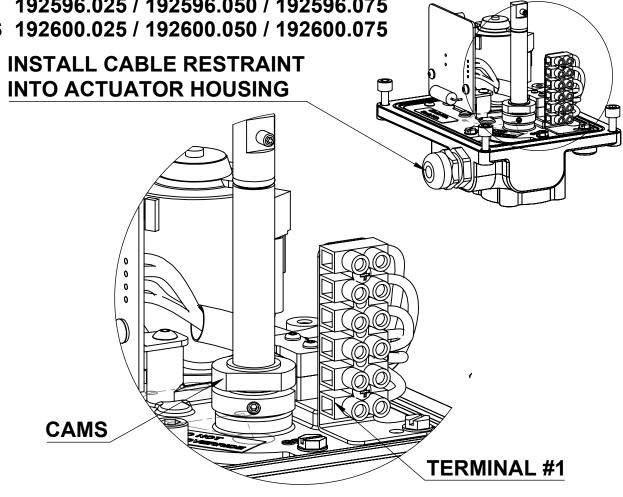

DYNAQUIP CONTROLS - 10 HARRIS INDUSTRIAL PARK - ST. CLAIR, MO 63077 TEL. 800-545-3636 FAX. 636-629-5528 www.watercop.com

INDOOR CABLES 192596.025 / 192596.050 / 192596.075 OUTDOOR CABLES 192600.025 / 192600.050 / 192600.075

FEED CABLE THROUGH CABLE RESTRAINT AND ATTACH LEADS TO TERMINAL BLOCK AS FOLLOWS: NOTE THE LOWEST TERMINAL IS NO. 1 1 - BLACK

- 2 RED
- 3 GREEN
- 4 BROWN / YELLOW FOR OUTDOOR
- 5 WHITE
- **BLUE LEAD IS NOT USED**

## NOTE: ROUTE WIRES AWAY FROM CAMS AND TIGHTEN CABLE RESTRAINT

192544 REV. D