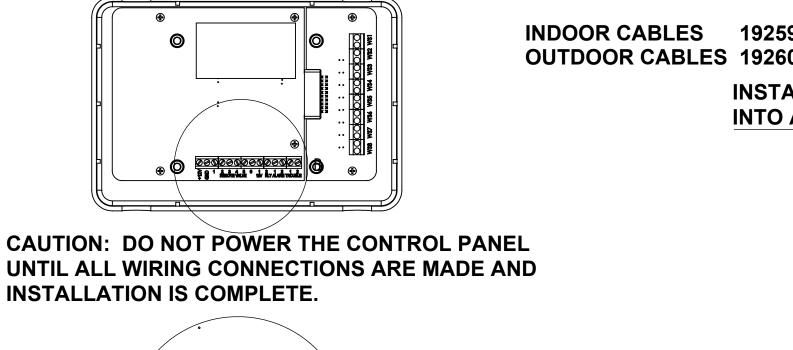

## WATERCOP PRO PVC WIRING GUIDE **12 VDC SYSTEM**

**REMOVE JUMPERS FROM TERMINALS 2, 3, 4 & 5** ATTACH CABLE LEADS TO **REMOTE VALVE TERMINALS** AS FOLLOWS: 1 - BLACK 2 - RED 3 - GREEN 4 - BROWN / YELLOW FOR OUTDOOR 5 - WHITE **BLUE LEAD IS NOT USED** 