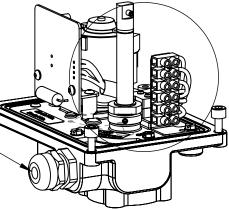

CAMS

FEED CABLE THROUGH CABLE RESTRAINT AND ATTACH LEADS TO TERMINAL BLOCK AS FOLLOWS: NOTE THE LOWEST TERMINAL IS NO. 1 1 - BLACK

- 2 RED
- 3 GREEN
- 4 BROWN / YELLOW FOR OUTDOOR
- 5 WHITE
- **BLUE LEAD IS NOT USED**

NOTE: ROUTE WIRES AWAY FROM CAMS AND TIGHTEN CABLE RESTRAINT

192544 REV. D