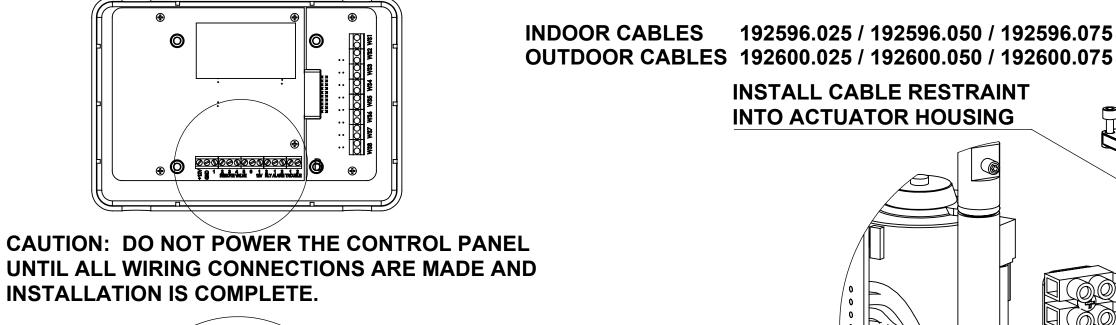

## WATERCOP PRO PVC WIRING GUIDE **12 VDC SYSTEM**

**REMOVE JUMPERS FROM TERMINALS 2, 3, 4 & 5** ATTACH CABLE LEADS TO **REMOTE VALVE TERMINALS** AS FOLLOWS: 1 - BLACK 2 - RED 3 - GREEN 4 - BROWN / YELLOW FOR OUTDOOR 5 - WHITE **BLUE LEAD IS NOT USED** 