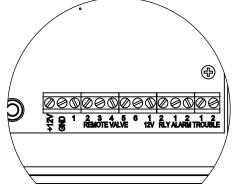

DYNAQUIP CONTROLS - 10 HARRIS INDUSTRIAL PARK - ST. CLAIR, MO 63077 TEL. 800-545-3636 FAX. 636-629-5528 www.watercop.com

OUTDOOR CABLES 192600.025 / 192600.050 / 192600.075 **INSTALL CABLE RESTRAINT INTO ACTUATOR HOUSING** 