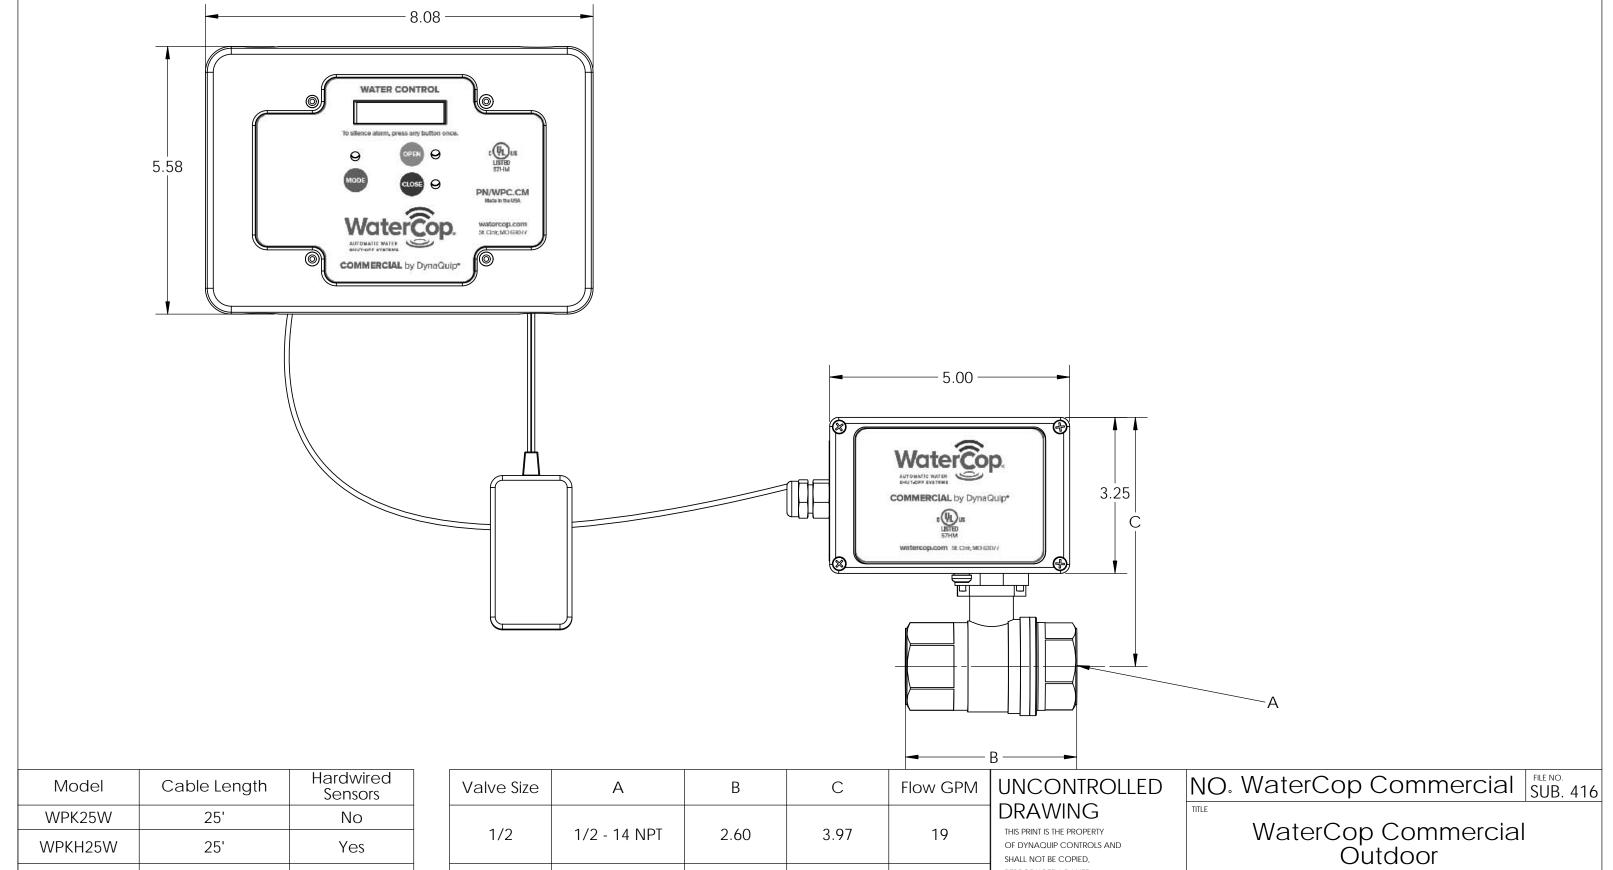

| Model   | Cable Length | Sensors |  |
|---------|--------------|---------|--|
| WPK25W  | 25'          | No      |  |
| WPKH25W | 25'          | Yes     |  |
| WPK50W  | 50'          | No      |  |
| WPKH50W | 50'          | Yes     |  |
| WPK75W  | 75'          | No      |  |
| WPKH75W | 75'          | Yes     |  |

| Valve Size | А                     | В    | С    | Flow GPM | Į |
|------------|-----------------------|------|------|----------|---|
| 1/2        | 1/2 - 14 NPT          | 2.60 | 3.97 | 19       | L |
| 3/4        | 1 - 11-1/2 NPT        | 2.90 | 4.21 | 34       |   |
| 1          | 1 - 11-1/2 NPT        | 3.56 | 4.38 | 52       |   |
| 1 1/4      | 1-1/4 - 11-1/2<br>NPT | 3.66 | 4.37 | 77       |   |