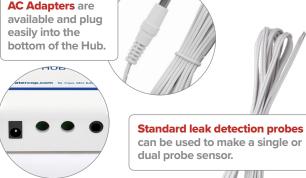

Pressure sensors detect high pressure that can damage piping and plumbing fixtures. Preset to trip at 95 psi and field adjustable between 50 and 120 psi.

**Multisense Hub** provides multiple installation options using combinations of standard leak detection probes, pressure sensors or rope sensors. A splitter and extension cable offer even more possibilities.