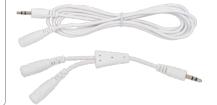

Pressure sensors detect high pressure that can damage piping and plumbing fixtures. Preset to trip at 95 psi and field adjustable between 50 and 120 psi.

**Multisense Hub** provides multiple installation options using combinations of standard leak detection probes, pressure sensors or rope sensors. A splitter and extension cable offer even more possibilities.

Easy-to-add rope sensors are perfect for monitoring larger areas or along walls. Achieve leak sensing along the entire 6-foot length.

| MOLITISENSE HOB ACCESSORIES |                                                              |
|-----------------------------|--------------------------------------------------------------|
| PART NO.                    | DESCRIPTION                                                  |
| WPM                         | WATERCOP MULTISENSE HUB                                      |
| WPM.XT                      | WATERCOP PRO MULTISENSE SENSOR HUB (W/O AMBIENT TEMP SENSOR) |
| WPSC                        | WATERCOP PRO LEAK SENSOR 10' CABLE AND PROBE                 |
| WPRS095                     | WATERCOP PRO PRESSURE SENSOR 95 PSI MAX 1/4" NPT             |
| WROPE6                      | WATERCOP PRO 6' ROPE SENSOR WITH PLUG, INCLUDES 20 CLIPS     |
| WSPLIT                      | WATERCOP PRO AUXILLIARY SPLITTER FOR MULTISENSE HUB          |
| WEXT6                       | WATERCOP PRO AUXILLIARY 6' EXTENSION                         |
| WCSG                        | WATERCOP SENSOR GUARD                                        |
| ACA100                      | WATERCOP PRO AC ADAPTER FOR LOW VOLTAGE MULTISENSE HUB       |
| RS100                       | WATER CONTROL WALL SWITCH (CABLE NOT INCLUDED)               |
| WCSCLV                      | WATERCOP SMART CONNECT – WIFI + MOBILE APP INTERFACE         |
| WPR                         | WATERCOP PRO RANGE ENHANCING SENSOR REPEATER                 |