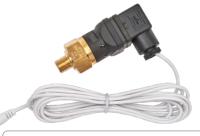

Pressure sensors detect high pressure that can damage piping and plumbing fixtures. Preset to trip at 95 psi and field adjustable between 50 and 120 psi.

**Multisense Hub** provides multiple installation options using combinations of standard leak detection probes, pressure sensors or rope sensors. A splitter and extension cable offer even more possibilities.