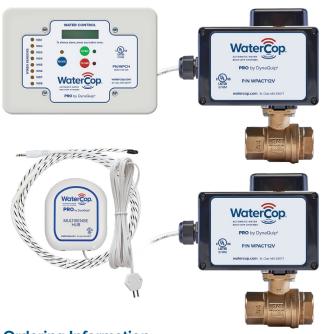

#### **Ordering Information**

**Step One:** Select shut-off valve #1 by size **Step Two:** Select shut-off valve #2 by size

| SIZE (FNPT) | PART NO. (LEAD FREE NSF/ANSI 372) |
|-------------|-----------------------------------|
| 1/2"        | WCVLF ½                           |
| 3/4"        | WCVLF ¾                           |
| 1"          | WCVLF1                            |
| 11/4"       | WCVLF 11/4                        |

#### Step Three: Select correct WaterCop® Pro Dual Kit

| PART NO. | DESCRIPTION                                                                      |
|----------|----------------------------------------------------------------------------------|
| WPK25D   | CONTROL PANEL/(2) 25' PLENUM CABLES/<br>(2) PRO INTEGRATED ACTUATORS             |
| WPK50D   | CONTROL PANEL/(2) 50' PLENUM CABLES/<br>(2) PRO INTEGRATED ACTUATORS             |
| WPK75D   | CONTROL PANEL/(2) 75' PLENUM CABLES/<br>(2) PRO INTEGRATED ACTUATORS             |
| WPKH25D  | CONTROL PANEL WITH HW INPUTS/(2) 25' PLENUM CABLES/(2) PRO INTEGRATED ACTUATORS  |
| WPKH50D  | CONTROL PANEL WITH HW INPUTS/(2) 50' PLENUM CABLES/(2) PRO INTEGRATED ACTUATORS  |
| WPKH75D  | CONTROL PANEL WITH HW INPUTS/(2) 75' PLENUM CABLES/ (2) PRO INTEGRATED ACTUATORS |

#### Step Four: Select accessories

| PART NO. | DESCRIPTION                                              |
|----------|----------------------------------------------------------|
| WPM      | WATERCOP MULTISENSE HUB                                  |
| WPSC     | WATERCOP PRO LEAK SENSOR 10' CABLE AND PROBE             |
| WPRS095  | WATERCOP PRO PRESSURE SENSOR 95 PSI MAX 1/4" NPT         |
| WROPE6   | WATERCOP PRO 6' ROPE SENSOR WITH PLUG, INCLUDES 20 CLIPS |
| WSPLIT   | WATERCOP PRO AUXILLIARY SPLITTER FOR MULTISENSE HUB      |
| WEXT6    | WATERCOP PRO AUXILLIARY 6' EXTENSION                     |
| wcsg     | WATERCOP SENSOR GUARD                                    |
| ACA100   | WATERCOP PRO AC ADAPTER FOR LOW VOLTAGE MULTISENSE HUB   |
| RS100    | WATER CONTROL WALL SWITCH (CABLE NOT INCLUDED)           |
| WCSCLV   | WATERCOP SMART CONNECT – WIFI + MOBILE APP INTERFACE     |
| WPR      | WATERCOP PRO RANGE ENHANCING SENSOR REPEATER             |