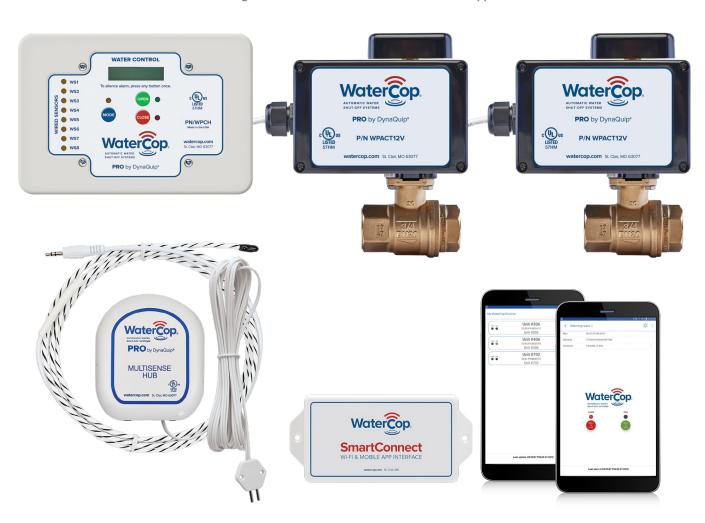

#### WaterCop® Pro Dual Valve System

This system provides the most complete plumbing leak protection while offering the most flexible installation options and third-party monitoring/security integration or SmartConnect device and mobile app.

#### **Features**

- NSF/ANSI 372\* approved lead-free brass, full flow, 600 psi rated industrial valve
- Sizes  $\frac{1}{2}$ " 1  $\frac{1}{4}$ " standard (1  $\frac{1}{2}$ " to 4" large valve integration available)
- · Wireless sensors
- Single or dual wireless leak, rope and pressure sensors available
- Fully supervised and addressable sensors alert upon water detection, power lost, low battery, and sensor short/open
- 10' white sensor cord with corrosion-resistant gold-plated prongs
- Multisense hub supports up to 45 wireless leak sensors (90 point detection) or 8 hardwired sensors per control panel
- Wireless sensor signal can be enhanced for longer distances (Part No. WPR)
- Local open/close water control
- · Can be used for above grade or below grade
- · Connection cable is not direct burial rated

#### Step Four: Select accessories

| PART NO. | DESCRIPTION                                              |
|----------|----------------------------------------------------------|
| WPM      | WATERCOP MULTISENSE HUB                                  |
| WPSC     | WATERCOP PRO LEAK SENSOR 10' CABLE AND PROBE             |
| WPRS095  | WATERCOP PRO PRESSURE SENSOR 95 PSI MAX 1/4" NPT         |
| WROPE6   | WATERCOP PRO 6' ROPE SENSOR WITH PLUG, INCLUDES 20 CLIPS |
| WSPLIT   | WATERCOP PRO AUXILLIARY SPLITTER FOR MULTISENSE HUB      |
| WEXT6    | WATERCOP PRO AUXILLIARY 6' EXTENSION                     |
| wcsg     | WATERCOP SENSOR GUARD                                    |
| ACA100   | WATERCOP PRO AC ADAPTER FOR LOW VOLTAGE MULTISENSE HUB   |
| RS100    | WATER CONTROL WALL SWITCH (CABLE NOT INCLUDED)           |
| WCSCLV   | WATERCOP SMART CONNECT – WIFI + MOBILE APP INTERFACE     |
| WPR      | WATERCOP PRO RANGE ENHANCING SENSOR REPEATER             |

#### **SmartConnect**

Receive mobile alerts and control your WaterCop system using the WaterCop app on a phone or tablet. SmartConnect is compatible with Classic, Pro and LeakStop+ systems.

- 24/7 remote mobile control and access to your WaterCop system
- · WiFi compatible
- · Mobile alerts about power outages