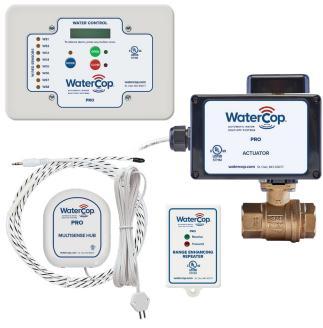

## WaterCop® Pro Indoor System

#### WaterCop® Pro Indoor System

| PART NO. | DESCRIPTION                                         |
|----------|-----------------------------------------------------|
| WPK25    | CONTROL PANEL WITH 25' CABLE & PRO ACTUATOR         |
| WPK50    | CONTROL PANEL WITH 50' CABLE & PRO ACTUATOR         |
| WPK75    | CONTROL PANEL WITH 75' CABLE & PRO ACTUATOR         |
| WPKH25   | CONTROL PANEL (+HW INPUTS) 25' CABLE & PRO ACTUATOR |
| WPKH50   | CONTROL PANEL (+HW INPUTS) 50' CABLE & PRO ACTUATOR |
| WPKH75   | CONTROL PANEL (+HW INPUTS) 75' CABLE & PRO ACTUATOR |

#### **Features**

- NSF/ANSI 372\* approved lead-free brass, full flow, 600 psi rated industrial valve
- Sizes  $\frac{1}{2}$ " 1  $\frac{1}{4}$ " standard (1  $\frac{1}{2}$ " to 4" large valve integration available)
- Wireless sensors
- Single or dual wireless leak, rope and pressure sensors available
- Fully supervised and addressable sensors alert upon water detection, power lost, low battery, and sensor short/open
- 10' white sensor cord with corrosion-resistant gold-plated prongs
- Multisense hub supports up to 99 wireless leak sensors or 8 hardwired sensors per control panel
- Wireless sensor signal can be enhanced for longer distances (Part No. WPR)
- Local open/close water control
- · Connection cable is not direct burial rated