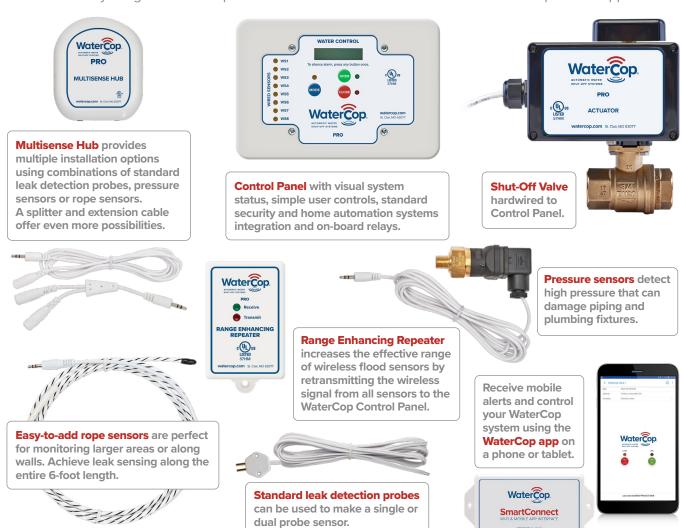

# Introducing WaterCop® Pro. The preferred residential and commercial system.

The WaterCop® Pro Indoor System features addressable sensors, a user interface with an LED screen, and flexible installation options. WaterCop® Pro Indoor Systems are preferred for single family, multi-family, condominium or commercial use where combinations of hardwired, wireless, rope and pressure sensors communicate with a Control Panel and hardwired actuator. WaterCop® Pro provides the most complete plumbing leak protection while offering the most flexible installation options and third party monitoring/ security integration or an optional SmartConnect WiFi device with free WaterCop mobile app.

# WaterCop® Pro quickly detects and automatically stops common plumbing floods.

#### **Features**

- NSF/ANSI 372\* approved lead-free brass, full flow, 600 psi rated industrial valve
- Sizes  $\frac{1}{2}$ " 1  $\frac{1}{4}$ " standard (1  $\frac{1}{2}$ " to 4" large valve integration available)
- Wireless sensors
- Single or dual wireless leak, rope and pressure sensors available
- Fully supervised and addressable sensors alert upon water detection, power lost, low battery, and sensor short/open
- 10' white sensor cord with corrosion-resistant gold-plated prongs
- Multisense hub supports up to 99 wireless leak sensors or 8 hardwired sensors per control panel
- Wireless sensor signal can be enhanced for longer distances (Part No. WPR)
- Local open/close water control
- · Connection cable is not direct burial rated

#### **Multisense Hub Accessories**

| PART NO. | DESCRIPTION                                                  |
|----------|--------------------------------------------------------------|
| WPM      | WATERCOP MULTISENSE HUB                                      |
| WPM.XT   | WATERCOP PRO MULTISENSE SENSOR HUB (W/O AMBIENT TEMP SENSOR) |
| WPSC     | WATERCOP PRO LEAK SENSOR 10' CABLE AND PROBE                 |
| WPRS095  | WATERCOP PRO PRESSURE SENSOR 95 PSI MAX 1/4" NPT             |
| WROPE6   | WATERCOP PRO 6' ROPE SENSOR WITH PLUG, INCLUDES 20 CLIPS     |
| WSPLIT   | WATERCOP PRO AUXILLIARY SPLITTER FOR MULTISENSE HUB          |
| WEXT6    | WATERCOP PRO AUXILLIARY 6' EXTENSION                         |
| wcsg     | WATERCOP SENSOR GUARD                                        |
| ACA100   | WATERCOP PRO AC ADAPTER FOR LOW VOLTAGE MULTISENSE HUB       |
| RS100    | WATER CONTROL WALL SWITCH (CABLE NOT INCLUDED)               |
| WCSCLV   | WATERCOP SMART CONNECT – WIFI + MOBILE APP INTERFACE         |
| WPR      | WATERCOP PRO RANGE ENHANCING SENSOR REPEATER                 |

#### **SmartConnect**

Receive mobile alerts and control your WaterCop system using the WaterCop app on a phone or tablet. SmartConnect is compatible with Classic, Pro and LeakStop+ systems.

- 24/7 remote mobile control and access to your WaterCop system
- WiFi compatible
- Mobile alerts about power outages