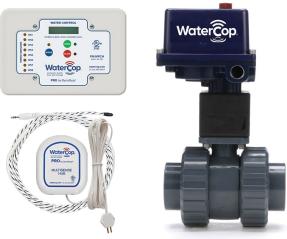

### WaterCop Pro

The next generation WaterCop System. Pro adds valuable features like addressable sensors, an improved user interface, and flexible installation options. Available in indoor, dual, or outdoor system configurations.

| SYSTEM FEATURES                     | PRO      | CLASSIC   |
|-------------------------------------|----------|-----------|
| Maximum Number of Wireless Sensors  | 45       | Unlimited |
| Maximum Number of Hardwired Sensors | 8        | 0         |
| Full Port Lead-Free Valve           | ✓        |           |
| Used Standard Outlet                | ✓        |           |
| 12 VDC Motor                        | ✓        |           |
| Third-party Control Capable         | ✓        |           |
| Dual Option                         | ✓        |           |
| Whole Home                          | ✓        |           |
| Temperature Sensors                 | ✓        |           |
| Outdoor Option                      | ✓        |           |
| Remote Control Via SmartConnect     | ✓        |           |
| Dry Contact Output                  | ✓        |           |
| Device Shutoff i.e. Well Pump       | ✓        |           |
| RJ45                                | ✓        |           |
| Large Valve Option                  | ✓        |           |
| Single Probe Wireless Sensors       | ✓        |           |
| Dual Probe Wireless Sensors         | ✓        |           |
| Repeaters Available                 | ✓        |           |
| Addressable RF Sensors              | ✓        |           |
| Displays Error Messages             | ✓        |           |
| Manual Override (Indoors)           | <b>✓</b> |           |
| Audible Alarm                       | <b>✓</b> |           |
| Control Panel                       | <b>√</b> |           |
| On-Board Relay Terminal             | <b>✓</b> |           |