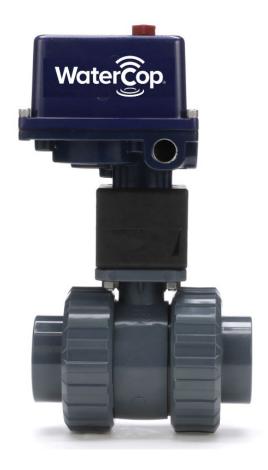

# **Automated PVC Shut-Off Valves**

Leak detection and automatic shut-off designed for PVC plumbing systems commonly found in new construction, irrigation and agriculture.

#### **PVC Valve Features**

- UPVC body and ball
- Sizes ½" 2"
- Full port
- PTFE seals
- EPDM seats

- Max pressure 230 PSI
- True-union end connections
- Ends standard slip-fit (glue ends) optional NPT female
- NSF61 certified for potable water

#### **Actuator Features**

- 12 VDC
- Compact size
- NEMA 4 and 4X weatherproof and corrosion-resistant housing and cover
- ISO 5211 shaft and mounting dimensions
- Can be mounted in any position or orientation
- Local position indication
- Heavy-duty heat-treated pinion gearing
- · Lubricated for life
- Type 316 stainless steel output shaft