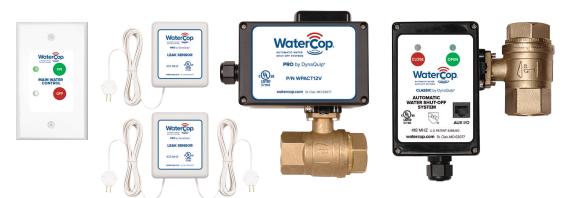

#### WaterCop® Classic Dual Valve System

An unlimited amount of wireless sensors communicate with shut-off valves installed indoors. Simple to install and use, this system provides an enhanced level of leak protection.

#### WaterCop® Pro Dual Valve System

This system provides the most complete plumbing leak protection while offering the most flexible installation options and third-party monitoring/security integration.