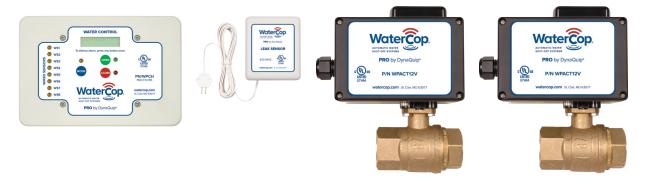

#### WaterCop® Pro Dual Valve System

#### WaterCop® Pro Dual Valve System

This system provides the most complete plumbing leak protection while offering the most flexible installation options and third-party monitoring/security integration.