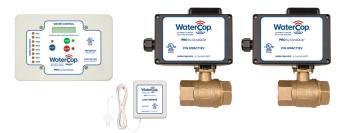

#### WaterCop® Pro Dual Valve System

#### WaterCop® Pro Dual Valve System

This system provides the most complete plumbing leak protection while offering the most flexible installation options and third-party monitoring/security integration.