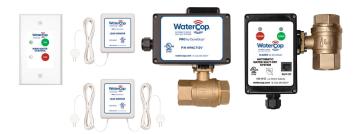

#### WaterCop® Classic Dual Valve System

An unlimited amount of wireless sensors communicate with shut-off valves installed indoors. Simple to install and use, this system provides an enhanced level of leak protection.

#### WaterCop® Classic Dual Valve System