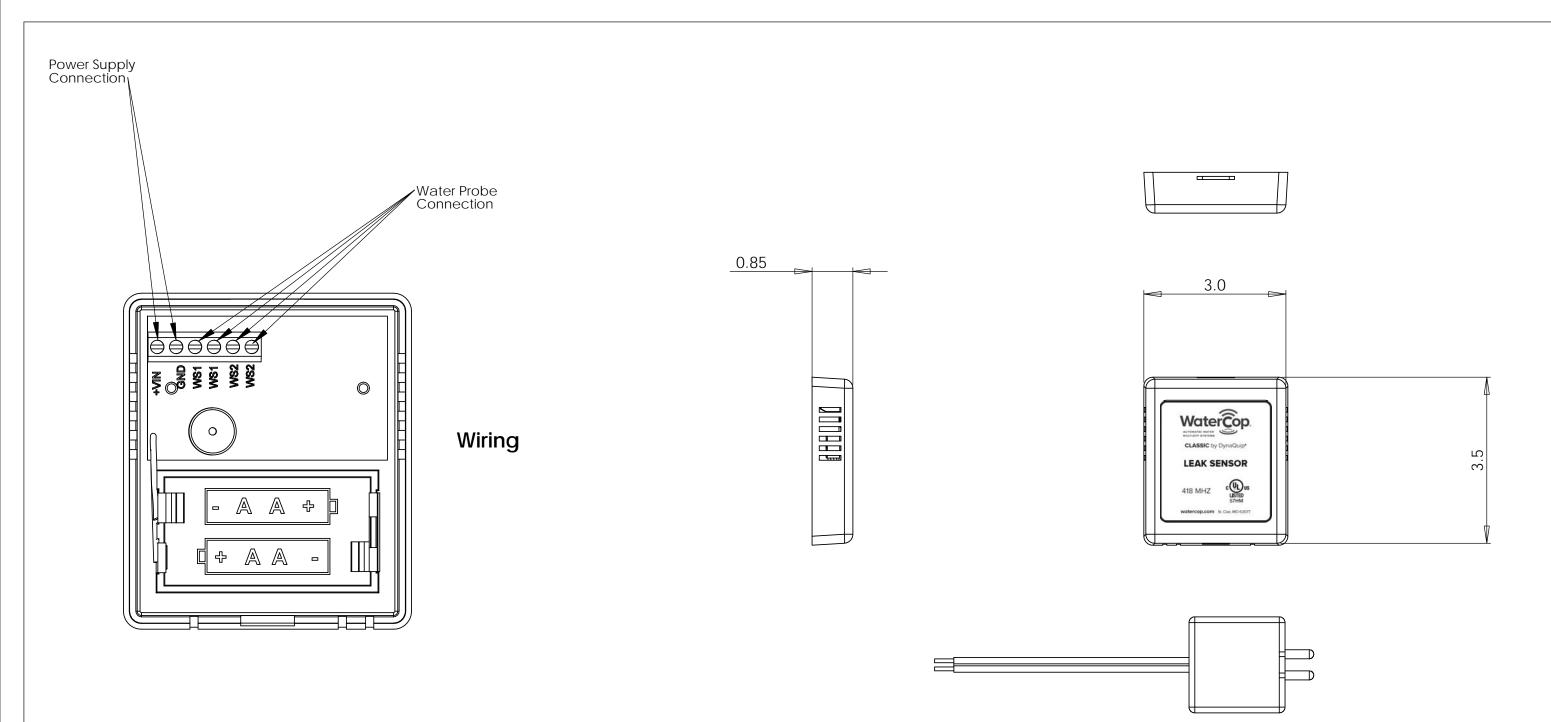

Enclosure: ABS

Power Requirements: 2 AA Alkaline Batteries (Optional Power Converter) Sensor Probe: 10' Cord (Can Support 2 Probes) Mounting: Screws and Anchors Provided Frequency: 418 MHz

## WDCFS1 & WCDFS2 NO.

WaterCop Classic LEAK Sensor

FILE NO. SUB353

DR DATE 04-30-18 | CH'KD | DATE | O8-20-15 | MWS 08-20-15