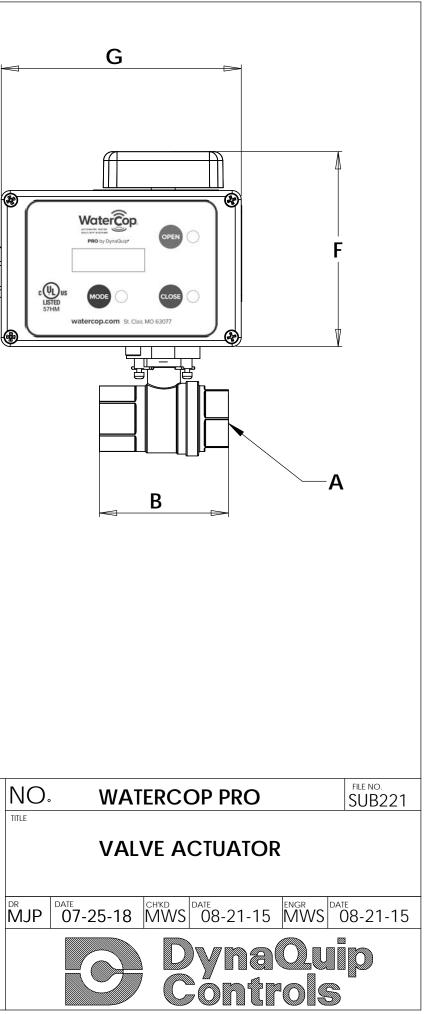

## ENCLOSURE: POLYCARBONATE POWER: POWER CONVERTOR WITH 20' CORD DISPLAY: BACK LIGHTED LCD CONTROLS: LOCAL CONTROLS WITH MANUAL OVERRIDE VALVE: FULL PORT BRASS BALL VALVE

## ALL VALVES ARE CERTIFIED TO NSF/ANSI 372 FOR USE WITH POTABLE WATER

| MODEL | VALVE<br>SIZE | А                     | В    | С    | D   | E    | F    | G    | FLOW<br>GPM |
|-------|---------------|-----------------------|------|------|-----|------|------|------|-------------|
| WPACT | 1/2           | 1/2 - 14 NPT          | 2.60 | 4.78 | .74 | 3.78 | 4.10 | 5.00 | 19          |
| WPACT | 3/4           | 3/4 - 14 NPT          | 2.90 | 5.02 | .74 | 3.78 | 4.10 | 5.00 | 34          |
| WPACT | 1             | 1 - 11-1/2            | 3.56 | 5.19 | .74 | 3.78 | 4.10 | 5.00 | 52          |
| WPACT | 1-1/4         | 1-1/4 - 11-1/2<br>NPT | 3.66 | 5.18 | .74 | 3.78 | 4.10 | 5.00 | 77          |