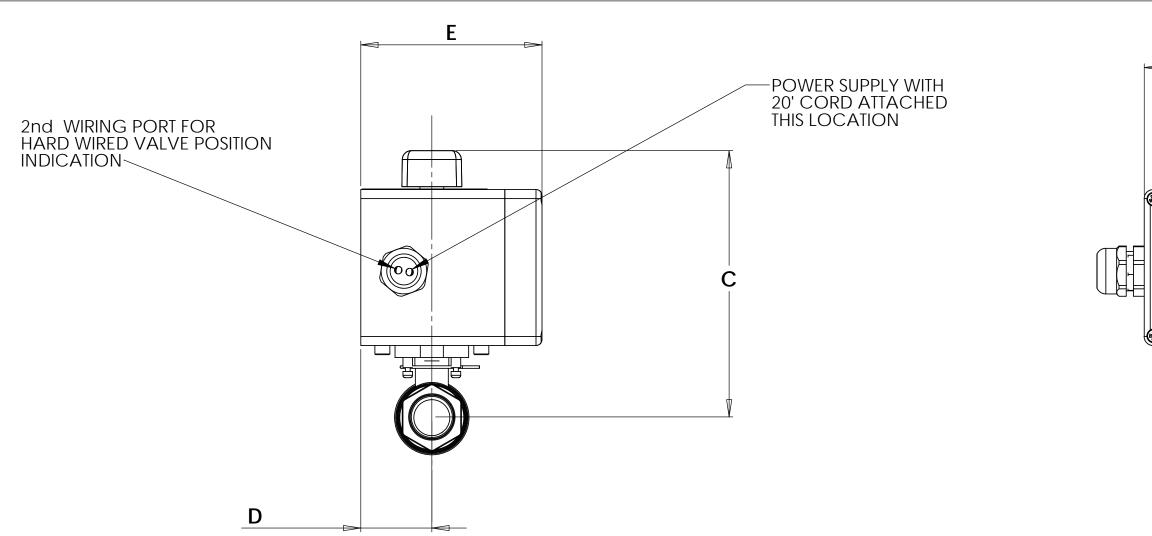

## ALL VALVES ARE CERTIFIED TO NSF/ANSI 372 FOR USE WITH POTABLE WATER

| MODEL | VALVE<br>SIZE | А                     | В    | С    | D   | E    | F    | G    | FLOW<br>GPM |
|-------|---------------|-----------------------|------|------|-----|------|------|------|-------------|
| WPACT | 1/2           | 1/2 - 14 NPT          | 2.60 | 4.78 | .74 | 3.78 | 4.10 | 5.00 | 19          |
| WPACT | 3/4           | 3/4 - 14 NPT          | 2.90 | 5.02 | .74 | 3.78 | 4.10 | 5.00 | 34          |
| WPACT | 1             | 1 - 11-1/2            | 3.56 | 5.19 | .74 | 3.78 | 4.10 | 5.00 | 52          |
| WPACT | 1-1/4         | 1-1/4 - 11-1/2<br>NPT | 3.66 | 5.18 | .74 | 3.78 | 4.10 | 5.00 | 77          |