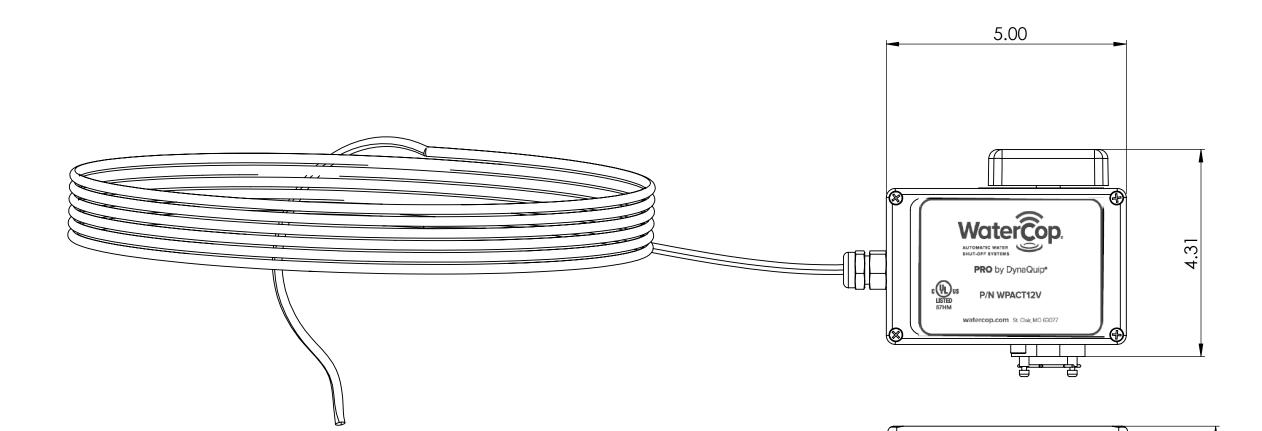

| MODEL       | CABLE LENGTH | WIRE GA. | PLENUM RATED<br>CABLE |
|-------------|--------------|----------|-----------------------|
| WPACT12V    | 25'          | 22 GA.   | YES                   |
| WPACT12V50  | 50'          | 22 GA.   | YES                   |
| WPACT12V75  | 75'          | 22 GA.   | YES                   |
| WPACT12V150 | 150'         | 18 GA.   | YES                   |

**ACTUATOR IS NOT PLENUM RATED** 

## WATERCOP PRO ACTUATOR DR DATE 06-05-23 DATE ENGR DATE

DynaQuip® CONTROLS CORPORATION