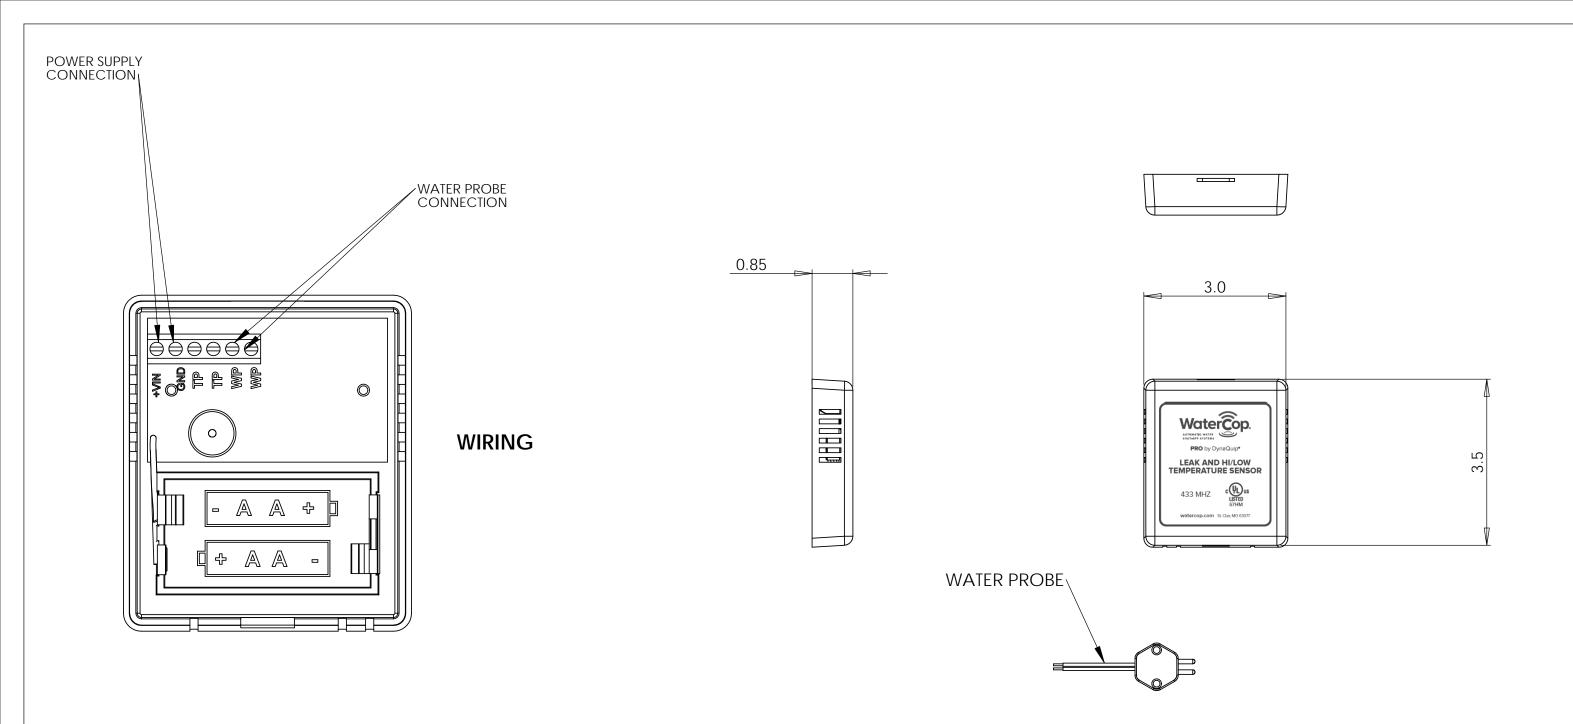

**ENCLOSURE: ABS** 

POWER REQUIREMENTS: 2 AA ALKALINE BATTERIES (OPTIONAL POWER CONVERTOR)
SENSOR PROBE: 10' CORD
MOUNTING: SCREWS AND ANCHORS PROVIDED
AMBIENT TEMPERATURE TRIP POINTS: 34°F & 84°F

## **COMBO SENSOR TEMP & LEAK**

CMM 04-30-18 MWS 11-19-14 MWS DATE 11-19-14