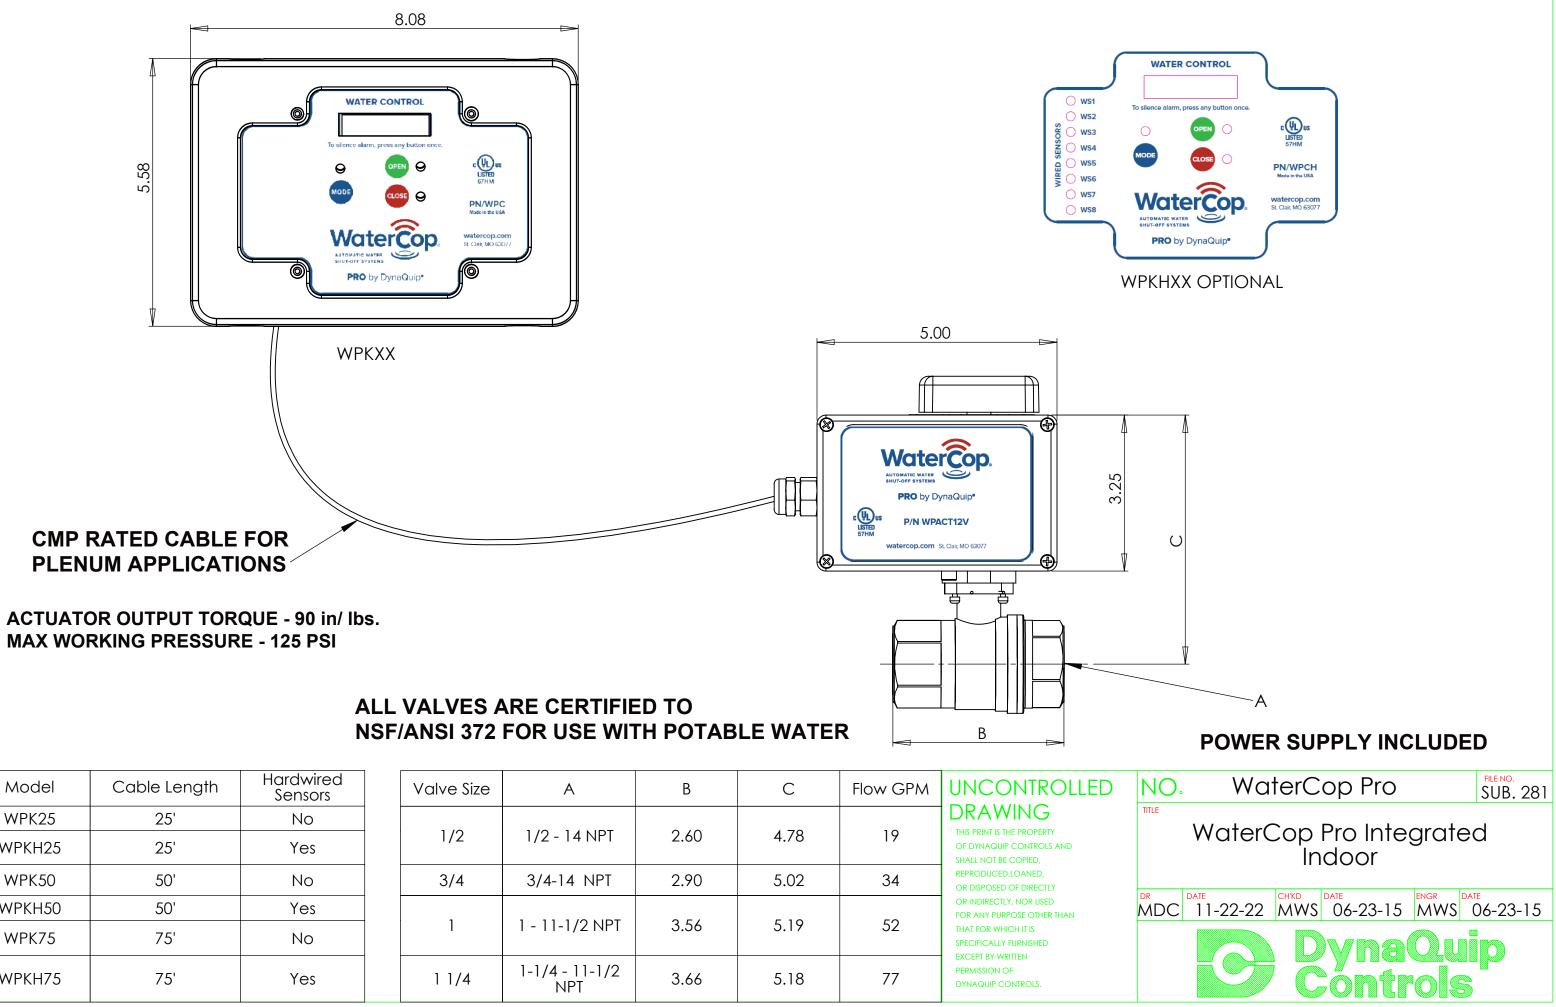

| Model  | Cable Length | Hardwired<br>Sensors |  |
|--------|--------------|----------------------|--|
| WPK25  | 25'          | No                   |  |
| WPKH25 | 25'          | Yes                  |  |
| WPK50  | 50'          | No                   |  |
| WPKH50 | 50'          | Yes                  |  |
| WPK75  | 75'          | No                   |  |
| WPKH75 | 75'          | Yes                  |  |

| Valve Size | А                     | В    | С                                               | Flow GPM                                                                                                | UNCONTROLLED                                                                   |
|------------|-----------------------|------|-------------------------------------------------|---------------------------------------------------------------------------------------------------------|--------------------------------------------------------------------------------|
| 1/2        | 1/2 - 14 NPT          | 2.60 | 4.78                                            | 19                                                                                                      | THIS PRINT IS THE PROPERTY<br>OF DYNAQUIP CONTROLS AND<br>SHALL NOT BE COPIED, |
| 3/4        | 3/4-14 NPT            | 2.90 | 5.02                                            | 34                                                                                                      | REPRODUCED,LOANED,<br>OR DISPOSED OF DIRECTLY                                  |
| 1          | 1 - 11-1/2 NPT 3.56   |      | 5.19 52 FOR ANY PU<br>THAT FOR W<br>SPECIFICALL | OR INDIRECTLY, NOR USED<br>FOR ANY PURPOSE OTHER THAN<br>THAT FOR WHICH IT IS<br>SPECIFICALLY FURNISHED |                                                                                |
| 1 1/4      | 1-1/4 - 11-1/2<br>NPT | 3.66 | 5.18                                            | 77                                                                                                      | EXCEPT BY WRITTEN<br>PERMISSION OF<br>DYNAQUIP CONTROLS.                       |