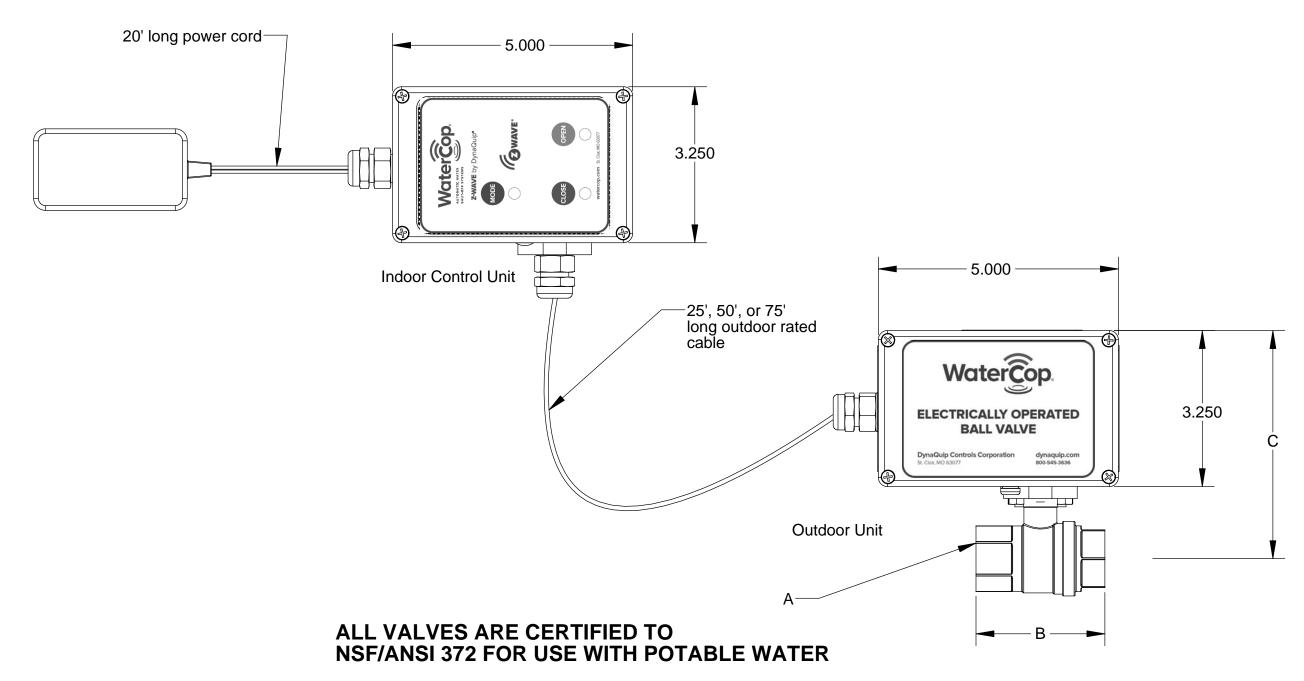

| Model  | Cable Length |  |
|--------|--------------|--|
| ZWK25W | 25'          |  |
| ZWK50W | 50'          |  |
| ZWK75W | 75'          |  |

| Valve Size | А                  | В    | С    | Flow GPM |
|------------|--------------------|------|------|----------|
| 1/2        | 1/2 - 14 NPT       | 2.60 | 4.72 | 19       |
| 3/4        | 3/4 - 14 NPT       | 2.90 | 5.02 | 34       |
| 1          | 1 - 11-1/2 NPT     | 3.56 | 5.17 | 52       |
| 1 1/4      | 1-1/4 - 11-1/2 NPT | 4.09 | 5.44 | 77       |