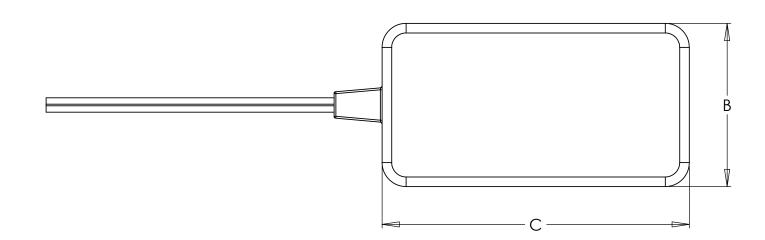

| MODEL     | OUTPUT        | Α    | В    | С    |
|-----------|---------------|------|------|------|
| 192168.03 | 12 VDC 2500mA | 1.20 | 1.71 | 2.81 |

FOR 192168.03: RED + BLACK -

SWITCHING POWER SUPPLY 115 VAC INPUT 12VDC OUTPUT UL / CSA LISTED FOR INDOOR USE