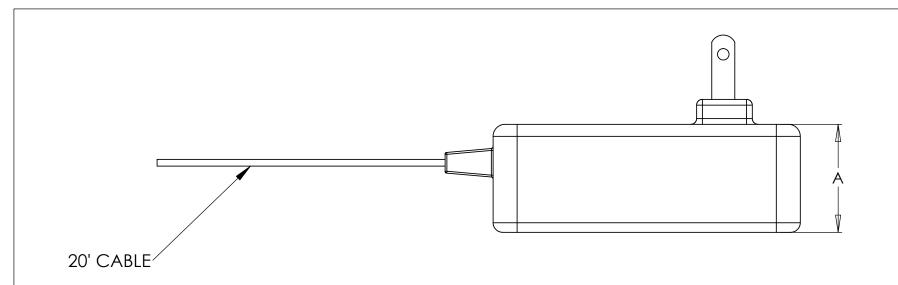

| MODEL     | OUTPUT        | Α    | В    | С    |
|-----------|---------------|------|------|------|
| 192168.03 | 12 VDC 2500mA | 1.20 | 1.71 | 2.81 |

FOR 192168.03: RED + BLACK -

SWITCHING POWER SUPPLY 115 VAC INPUT 12VDC OUTPUT UL / CSA LISTED FOR INDOOR USE