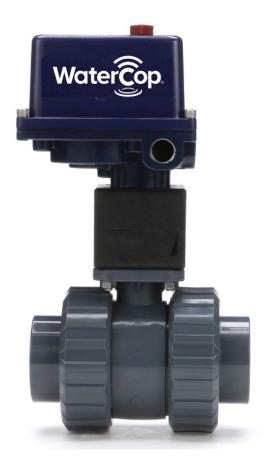

# **Automated PVC Shut-Off Valves**

Leak detection and automatic shut-off designed for PVC plumbing systems commonly found in new construction, irrigation and agriculture.

#### **PVC Valve Features**

- UPVC body and ball
- Sizes ½" 2"
- Full port
- PTFE seals
- EPDM seats

- Max pressure 230 PSI
- True-union end connections
- Ends standard slip-fit (glue ends) optional NPT female
- NSF61 certified for potable water

#### **Actuator Features**

- 12 VDC
- Compact size
- NEMA 4 and 4X weatherproof and corrosion-resistant housing and cover
- ISO 5211 shaft and mounting dimensions
- Can be mounted in any position or orientation
- Local position indication
- Heavy-duty heat-treated pinion gearing
- Lubricated for life
- Type 316 stainless steel output shaft