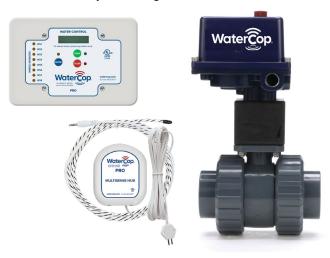

### WaterCop Pro

The next generation WaterCop System. Pro adds valuable features like addressable sensors, an improved user interface, and flexible installation options. Available in indoor, dual, or outdoor system configurations.

| SYSTEM FEATURES                     | PRO      | CLASSIC   |
|-------------------------------------|----------|-----------|
| Maximum Number of Wireless Sensors  | 99       | Unlimited |
| Maximum Number of Hardwired Sensors | 8        | 2         |
| Full Port Lead-Free Valve           | ✓        |           |
| Used Standard Outlet                | ✓        |           |
| 12 VDC Motor                        | ✓        |           |
| Third-party Control Capable         | ✓        |           |
| Dual Option                         | ✓        |           |
| Whole Home                          | <b>√</b> |           |
| Temperature Sensors                 | <b>√</b> |           |
| Outdoor Option                      | <b>√</b> |           |
| Remote Control Via SmartConnect     | <b>√</b> |           |
| Dry Contact Output                  | ✓        |           |
| Device Shutoff i.e. Well Pump       | ✓        |           |
| RJ45                                | ✓        |           |
| Large Valve Option                  | ✓        |           |
| Single Probe Wireless Sensors       | ✓        |           |
| Dual Probe Wireless Sensors         | ✓        |           |
| Repeaters Available                 | <b>√</b> |           |
| Addressable RF Sensors              | ✓        |           |
| Displays Error Messages             | ✓        |           |
| Manual Override (Indoors)           | <b>√</b> |           |
| Audible Alarm                       | <b>✓</b> |           |
| Control Panel                       | ✓        |           |
| On-Board Relay Terminal             | <b>✓</b> |           |