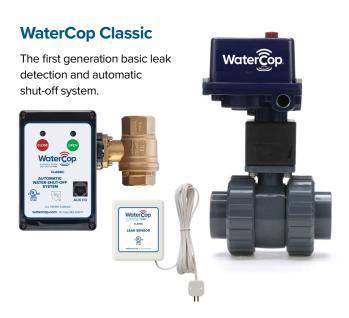

| SYSTEM FEATURES                     | PRO      | CLASSIC   |
|-------------------------------------|----------|-----------|
| Maximum Number of Wireless Sensors  | 99       | Unlimited |
| Maximum Number of Hardwired Sensors | 8        | 2         |
| Full Port Lead-Free Valve           | ✓        |           |
| Used Standard Outlet                | ✓        |           |
| 12 VDC Motor                        | ✓        |           |
| Third-party Control Capable         | ✓        |           |
| Dual Option                         | ✓        |           |
| Whole Home                          | <b>√</b> |           |
| Temperature Sensors                 | <b>√</b> |           |
| Outdoor Option                      | <b>√</b> |           |
| Remote Control Via SmartConnect     | <b>√</b> |           |
| Dry Contact Output                  | ✓        |           |
| Device Shutoff i.e. Well Pump       | ✓        |           |
| RJ45                                | ✓        |           |
| Large Valve Option                  | ✓        |           |
| Single Probe Wireless Sensors       | ✓        |           |
| Dual Probe Wireless Sensors         | ✓        |           |
| Repeaters Available                 | <b>√</b> |           |
| Addressable RF Sensors              | ✓        |           |
| Displays Error Messages             | ✓        |           |
| Manual Override (Indoors)           | <b>√</b> |           |
| Audible Alarm                       | <b>✓</b> |           |
| Control Panel                       | ✓        |           |
| On-Board Relay Terminal             | <b>✓</b> |           |