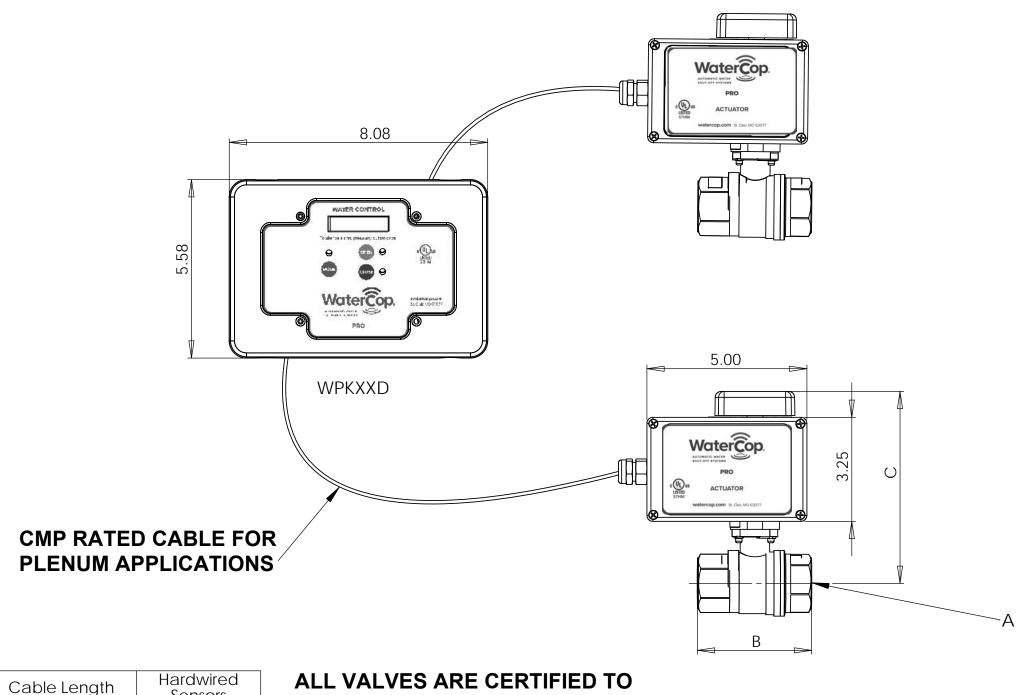

WPKHXXD OPTIONAL

## **ALL VALVES ARE CERTIFIED TO NSF/ANSI 372 FOR USE WITH POTABLE WATER**

| Model    | Cable Length | Hardwired<br>Sensors |  |
|----------|--------------|----------------------|--|
| WPK25D   | 25'          | No                   |  |
| WPKH25D  | 25'          | Yes                  |  |
| WPK50D   | 50'          | No                   |  |
| WPKH50D  | 50'          | Yes                  |  |
| WPK75D   | 75'          | No                   |  |
| WPKH75D  | 75'          | Yes                  |  |
| WPK150D  | 150'         | No                   |  |
| WPKH150D | 150'         | Yes                  |  |

|   | Valve Size | А                     | В    | С    | Flow GPM | UNCONTROLLED DRAWING THIS PRINT IS THE PROPERTY OF DYNAQUIP CONTROLS AND                 |
|---|------------|-----------------------|------|------|----------|------------------------------------------------------------------------------------------|
| _ | 1/2        | 1/2 - 14 NPT          | 2.60 | 4.78 | 19       | SHALL NOT BE COPIED,<br>REPRODUCED,LOANED,                                               |
|   | 3/4        | 3/4 - 14 NPT          | 2.90 | 5.02 | 34       | OR DISPOSED OF DIRECTLY OR INDIRECTLY, NOR USED                                          |
|   | 1          | 1 - 11-1/2 NPT        | 3.56 | 5.19 | 52       | FOR ANY PURPOSE OTHER THAN THAT FOR WHICH IT IS SPECIFICALLY FURNISHED EXCEPT BY WRITTEN |
|   | 1 1/4      | 1-1/4 - 11-1/2<br>NPT | 3.66 | 5.18 | 77       | PERMISSION OF DYNAQUIP CONTROLS.                                                         |

## **POWER SUPPLY INCLUDED**

| DRAWING                    |
|----------------------------|
| THIS PRINT IS THE PROPERTY |
| OF DYNAQUIP CONTROLS AND   |
| SHALL NOT BE COPIED,       |
| REPRODUCED,LOANED,         |
| OR DISPOSED OF DIRECTLY    |
| OR INDIRECTLY, NOR USED    |
| FOR ANY PURPOSE OTHER THAN |
| THAT FOR WHICH IT IS       |
| SPECIFICALLY FURNISHED     |
| EXCEPT BY WRITTEN          |
| PERMISSION OF              |
| DYNAQUIP CONTROLS.         |